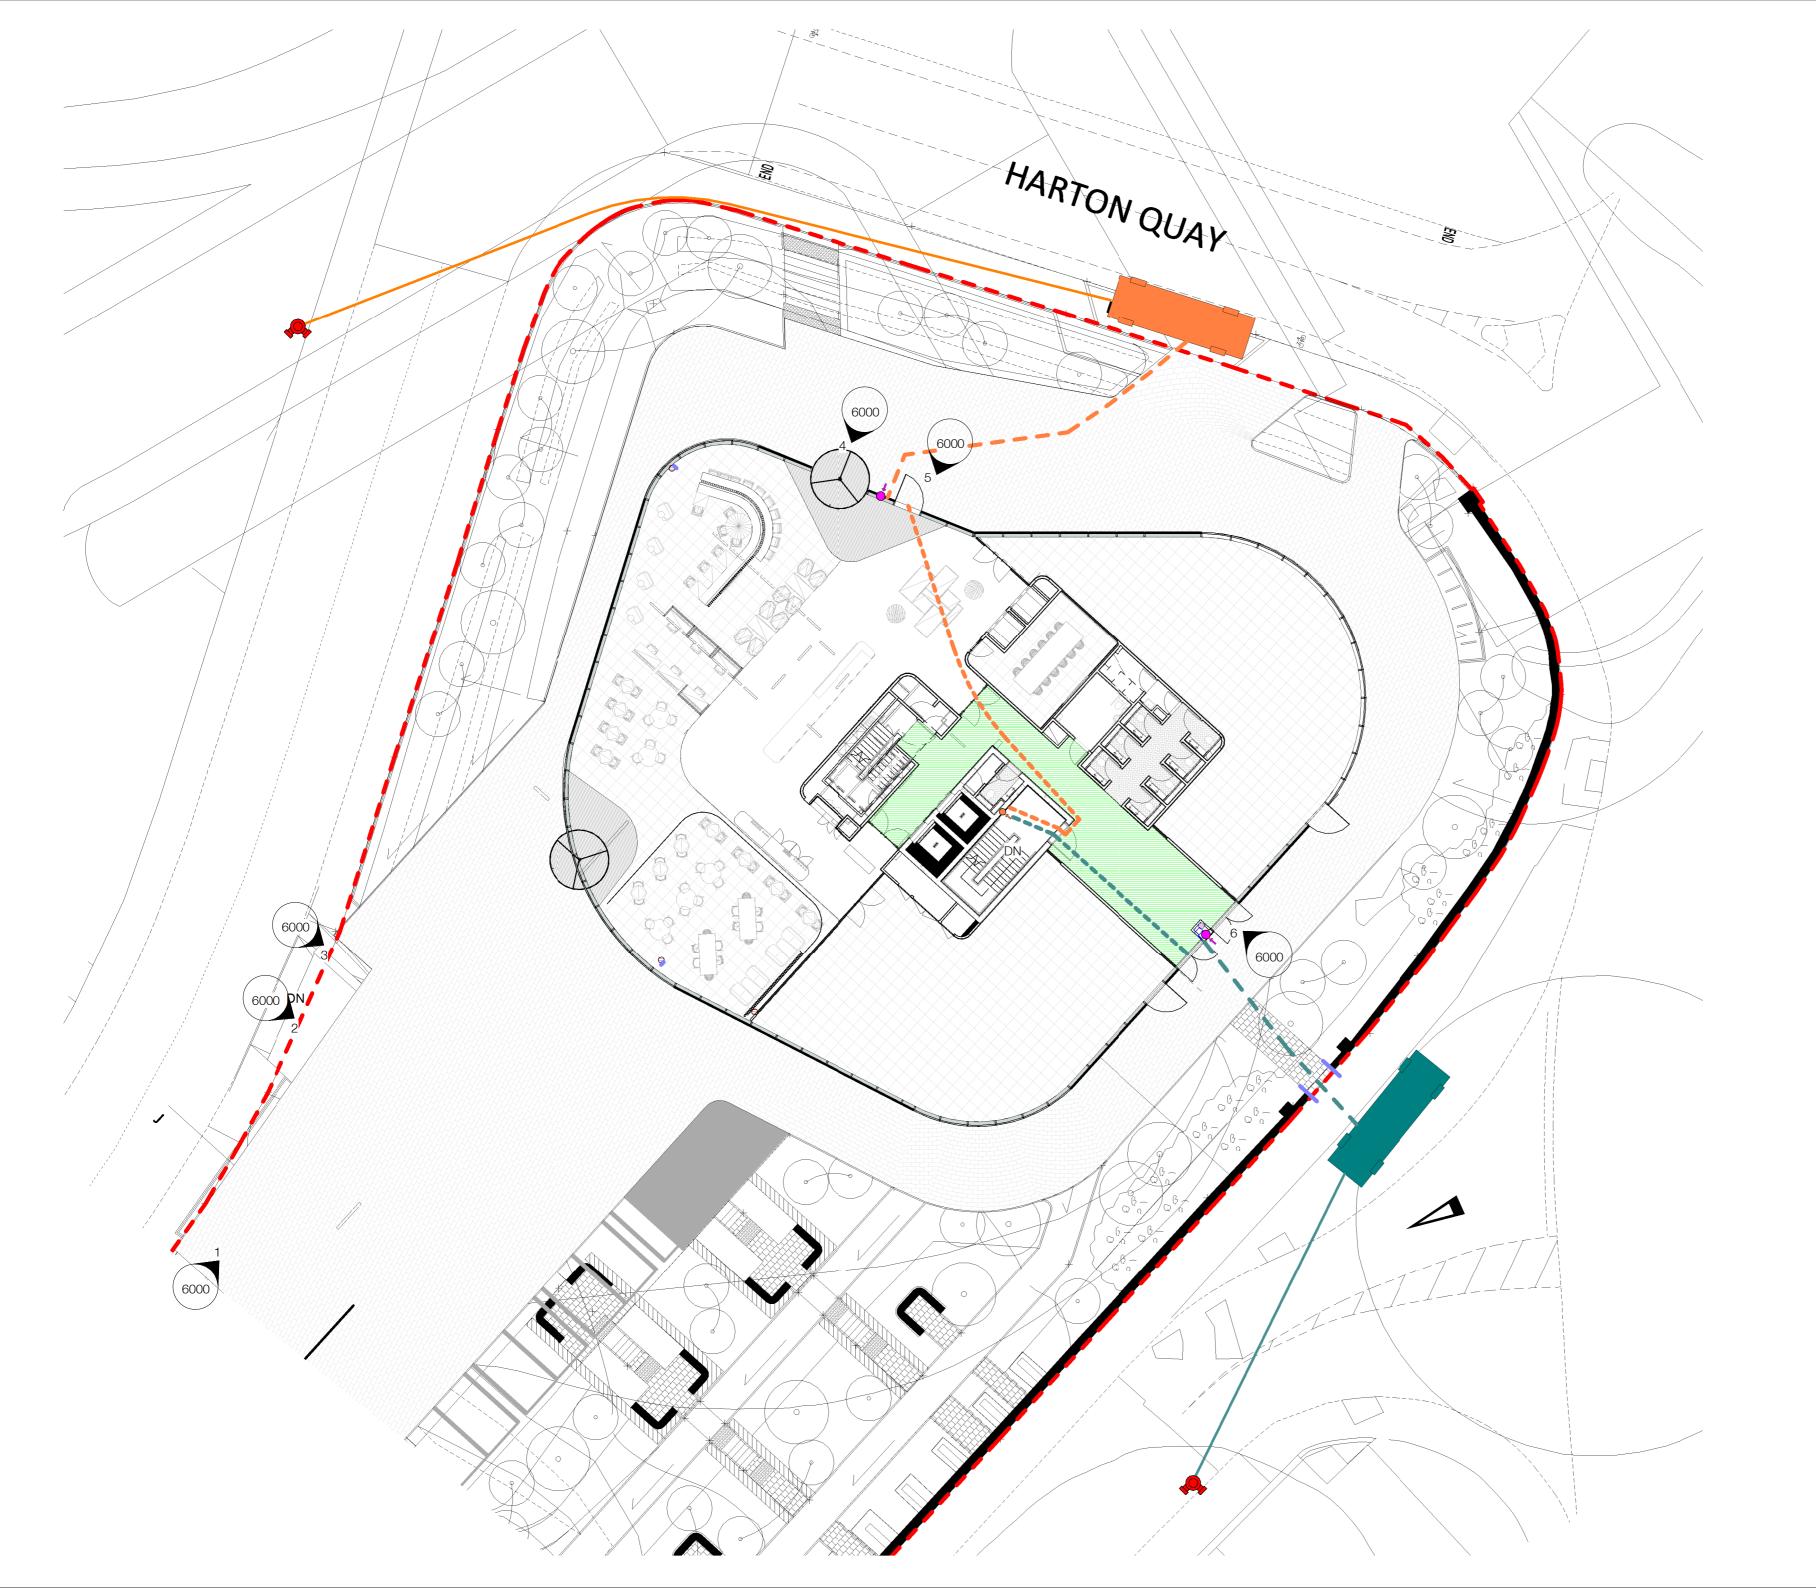

## Scale Bar (m)

Option 01 - Prefered and agreed with building control and fire service

Fire Engine

Hose from Fire Hydrant to Fire Engine
18m
Hose from Fire Engine to Dry Riser Inlet

12.5m

Fire service route from Dry Riser Inlet to Dry Riser

Option 02

Fire Engine

Hose from Fire Hydrant to Fire Engine

Hose from Fire Engine to Dry Riser Inlet
 19.3m

Fire service route from Dry Riser Inlet to Dry Riser
23.5m

Fire Hydrant

Ory Riser

Ory Riser Inlet

Protected Escape Route

Opening through Historic Wall

| Amend | Iment                      |       |         |           |
|-------|----------------------------|-------|---------|-----------|
| Rev.  | Description                | Drawn | Checked | Date      |
| P1    | First Issue                | LCH   | RRA     | 08/03/21  |
| P2    | Options annotation updated | RRA   | JSE     | 10/03/202 |

**Suitability**For Information

Project Muse

Harton Quays

South Shields

Drawing

Fire Strategy Planning Drawing

| awing No. |            |      |   |    |
|-----------|------------|------|---|----|
| oject ID  | Originator | Zone |   | Le |
| TQ        | - RYD -    | 00   | - | 0  |
|           |            |      |   |    |